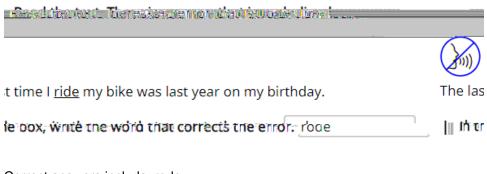

| D                |
| 9              | Text Entry          | Writing            | 2                     | 5D                             | 1                              | See Appendix 1.1 |
| 10             | Text Entry          | Writing            | 2                     | 5D                             | 1                              | See Appendix 1.2 |
| 11             | Two-Part Text Entry | Writing            | 2                     | 5D                             | 1                              | See Appendix 1.3 |
| 12             | Two-Part Text Entry | Writing            | 2                     | 5D                             | 1                              | See Appendix 1.4 |

## **Appendix**

#### 1.1



Correct answers include: carried

#### 1.2



Correct answers include: rode

### 1.3

Read the text. There is one error. Click on the error.



Correct answers include: our



Correct answers include: bumped, collided, crashed, stumbled, walked

1.5



Answers may vary.

Rubric: The response is one or more complete sentences and corrects all the errors in the given text.

1.6



r that best completes

Look at the diagram. Move the answeDQVZHU WKDW EHVW FRPSOHWHV the diagram into the empty box.