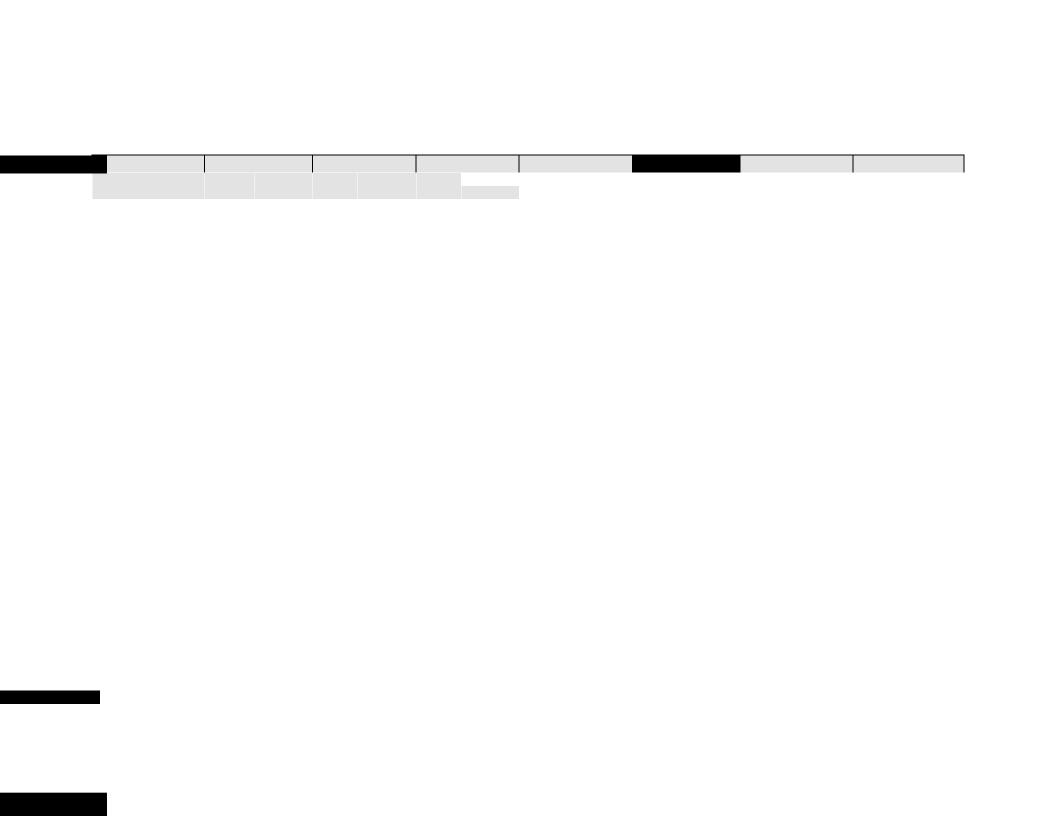

## Campuses Excluding Charter Campuses

|                          | 2005  |         | 2006  |         | 2007  |         | 2008  |         | 2009  |         | 2010  |         | 2011  |         |
|--------------------------|-------|---------|-------|---------|-------|---------|-------|---------|-------|---------|-------|---------|-------|---------|
| Accountability<br>Rating | Count | Percent |
| EXEMPLARY                | 301   | 4.0%    | 552   | 7.2%    | 628   | 8.1%    | 977   | 12.5%   | 2,089 | 26.5%   | 2,528 | 31.7%   | 1,176 | 14.6%   |
| RECOGNI ZED              | 1,891 | 24.8%   | 2,792 | 36.5%   | 2,317 | 30.0%   | 2,750 | 35.2%   | 2,867 | 36.4%   | 3,083 | 38.7%   | 2,739 | 34.1%   |
| ACAD. ACCEPT.            | 4,534 | 59.6%   | 3,372 | 44.1%   | 3,891 | 50.3%   | 3,282 | 42.0%   | 2,102 | 26.6%   | 1,666 | 20.9%   | 3,052 | 37.9%   |
| S d P oced□e             | 4,2 2 | 56.3%   | 3,125 | 40.9%   | 3,642 | 47.1%   | 3,032 | 3 . %   | 1, 49 | 23.4%   | 1,396 | 17.5%   | 2,797 | 34. %   |
| AEA P oced□e             | 252   | 3.3%    | 247   | 3.2%    | 249   | 3.2%    | 250   | 3.2%    | 253   | 3.2%    | 270   | 3.4%    | 255   | 3.2%    |
| ACAD.UNACCEPT.           | 217   | 2.9%    | 249   | 3.3%    | 232   | 3.0%    | 170   | 2.2%    | 199   | 2.5%    | 77    | 1.0%    | 476   | 5.9%    |
| S d P oced□e             | 204   | 2.7%    | 23    | 3.1%    | 227   | 2.9%    | 160   | 2.0%    | 193   | 2.4%    | 76    | 1.0%    | 45    | 5.7%    |
| AEA P oced□e             | 13    | 0.2%    | 11    | 0.1%    | 5     | 0.1%    | 10    | 0.1%    | 6     | 0.1%    | 1     | 0.0%    | 1     | 0.2%    |
| NOT RATED: OTH           | 669   | 8.8%    | 678   | 8.9%    | 661   | 8.6%    | 641   | 8.2%    | 627   | 7.9%    | 618   | 7.7%    | 601   | 7.5%    |
| NOT RATED: DII           | 0     | 0.0%    | 0     | 0.0%    | 0     | 0.0%    | 1     | 0.0%    | 1     | 0.0%    | 0     | 0.0%    | 0     | 0.0%    |
| TOTAL                    | 7,612 | 100.0%  | 7,643 | 100.0%  | 7,729 | 100.0%  | 7,821 | 100.0%  | 7,885 | 100%    | 7,972 | 100%    | 8,044 | 100%    |